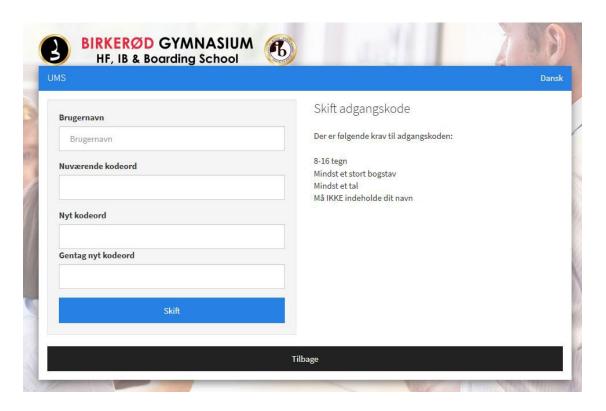

## **PASSWORD**

Website: <a href="https://ums.birke-gym.dk">https://ums.birke-gym.dk</a>

Type in your **Lectio username** under username.

Type Birke123 under current password

Type your new password twice, **please notice** the password requirements.

Press change/blue button.