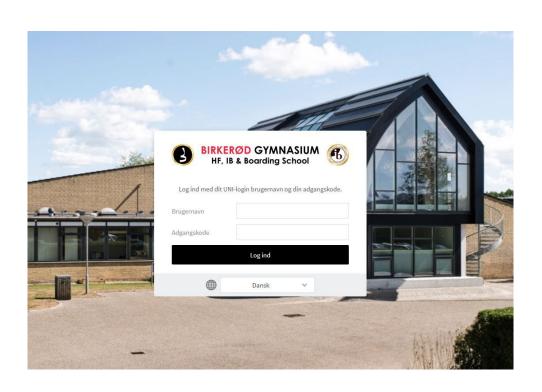

# **PASSWORD**

Go to:

https://ums.birke-gym.dk

## **PASSWORD**

Website: <a href="https://ums.birke-gym.dk">https://ums.birke-gym.dk</a>

Type in your **Lectio username** under username.

Type Birke123 under current password

Type your new password twice, **please notice** the password requirements.