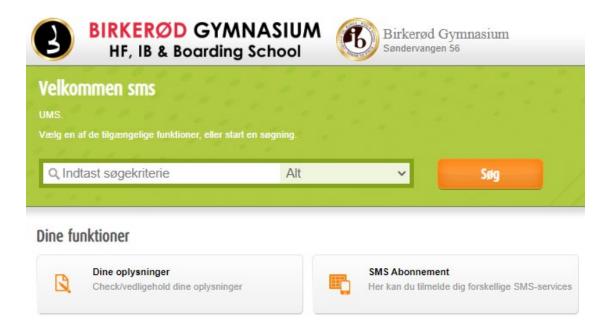

# **SMS-SERVICE**

Go to:

https://ums.birke-gym.dk

Receive information about cancelled classes, schedule changes and other important information from the school.

Sign-up guide is available at <u>student-birke-gym.dk</u>