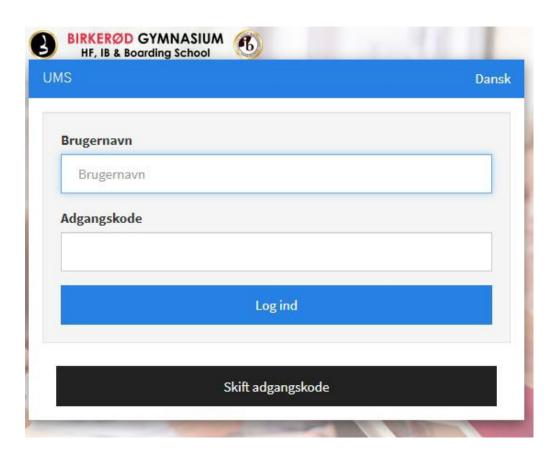

# **PASSWORD**

Go to:

https://ums.birke-gym.dk

## **PASSWORD**

Website: <a href="https://ums.birke-gym.dk">https://ums.birke-gym.dk</a>

Type in your **Lectio username** under username.

Type Birke123 under current password

Type your new password twice, **please notice** the password requirements.